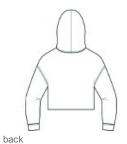

# BELLA+CANVAS <sup>®</sup> Women's Sponge Fleece Cropped Fleece Hoodie. BC7502

- Tear-aw ay label
- Side seamed
- Dropped shoulders
- Rib knit cuffs
- Raw hem
- 8-ounce, 52/48 Airlume combed and ring spun cotton/poly fleece, 32 singles

#### HOW TO MEASURE