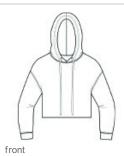

# BELLA+CANVAS <sup>®</sup> Women's Sponge Fleece Cropped Fleece Hoodie. BC7502

- Tear-aw ay label
- Side seamed
- Dropped shoulders
- Rib knit cuffs
- Raw hem
- 8-ounce, 52/48 Airlume combed and ring spun cotton/poly fleece, 32 singles

#### HOW TO MEASURE