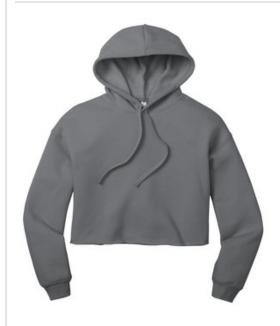

# BELLA+CANVAS <sup>®</sup> Women's Sponge Fleece Cropped Fleece Hoodie. BC7502

- Tear-aw ay label
- Side seamed
- Dropped shoulders
- Rib knit cuffs
- Raw hem
- 8-ounce, 52/48 Airlume combed and ring spun cotton/poly fleece, 32 singles