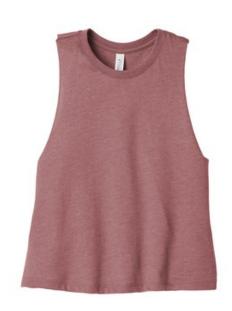

# BELLA+CANVAS<sup>®</sup> Women's Racerback Cropped Tank. BC6682

Relaxed fit

Tear-aw ay label

- Side seamed
- Raw edge armholes

• 3.6-ounce, 52/48 Airlume combed and ring spun cotton/poly jersey, 40 singles