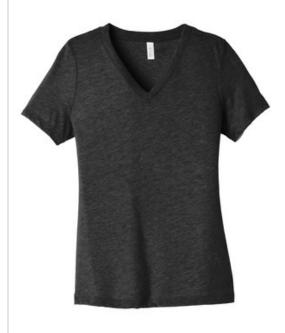

# $\mathsf{BELLA+CANVAS}^{\circledR}$ Women's Relaxed Triblend V-Neck Tee BC6415

- Relaxed fit
- Tear-aw ay label
- Side seamed
- 3.8-ounce, 50/25/25 poly/Airlume combed and ring spun cotton/rayon, 40 singles

### COLOR INFORMATION

Please note: PMS code information is shown only when an exact match is available.

Charcoal-Black Triblend PMS Black 7CP

Grey Triblend PMS 416CP

True Royal Triblend PMS 286CP