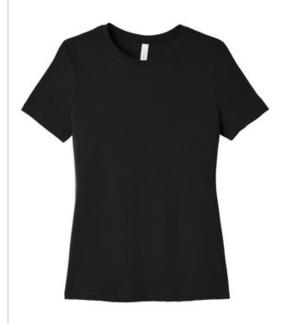

# BELLA+CANVAS® Women's Relaxed Triblend Tee

- Classic fit
- Tear-aw ay label
- Side seamed
- 3.8-ounce, 50/25/25 poly/Airlume combed and ring spun cotton/rayon, 40 singles