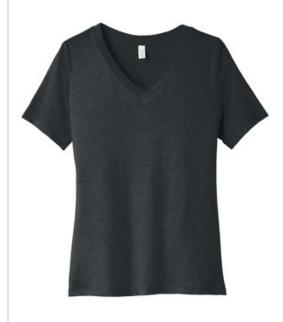

# BELLA+CANVAS<sup>®</sup> Women's Relaxed Heather CVC V-Neck Tee BC6405CVC

- Relaxed fit
- Tear-aw ay label
- Side seamed
- Dark Grey Heather CVC: 4.2-ounce, 52/48 Airlume combed and ring spun cotton/poly, 32 singles
- Black Heather CVC: 4.2-ounce, 90/10 Airlume combed and ring spun cotton/poly, 32 singles