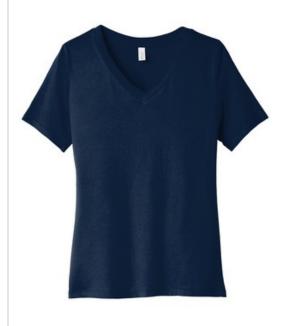

# BELLA+CANVAS ® Women's Relaxed Jersey Short Sleeve V-Neck Tee. BC6405

- Relaxed fit
- Tear-aw ay label
- Side seamed
- Solid Colors: 4.2-ounce, 100% Airlume combed and ring spun cotton, 32 singles
- Dark Grey Heather: 52/48 Airlume combed and ring spun cotton/poly
- Triblend Colors: 3.8-ounce, 50/25/25 poly/Airlume combed and ring spun cotton/rayon, 40 singles