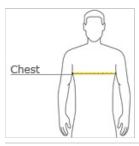

#### HOW TO MEASURE

## CHEST WIDTH

Measure under the arm and around the fullest part of the chest with arms down, keeping tape horizontal.

## SIZE CHART

|       | XS    | S     | М     | L     | XL    | 2XL   | 3XL   | 4XL   |
|-------|-------|-------|-------|-------|-------|-------|-------|-------|
| Chest | 31-34 | 34-37 | 38-41 | 42-45 | 46-49 | 50-53 | 54-57 | 58-61 |