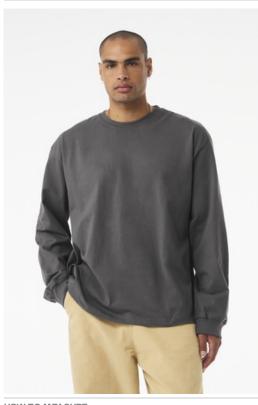

# BELLA+CANVAS® Unisex 7.5-Ounce Heavyweight Long Sleeve Tee BC4651

- Boxy relaxed fit
- Double-stitched 7/8 neck
- Drop shoulder
- Ribbed cuff
- Side seamed
- Tear-aw ay label
- 7.5-ounce, 100% cotton
- Athletic Heather: 90/10 Airlume combed and ring spun cotton/polyester