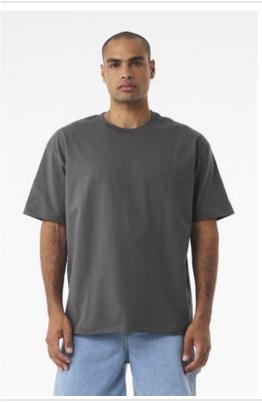

# BELLA+CANVAS<sup>®</sup> Unisex 7.5-Ounce Heavyweight Tee BC4610

- Boxy relaxed fit
- Double-stitched 7/8 neck
- Drop shoulder
- Side seamed
- Tear-aw ay label
- 7.5-ounce, 100% cotton
- Athletic Heather: 90/10 Airlume combed and ring spun cotton/polyester