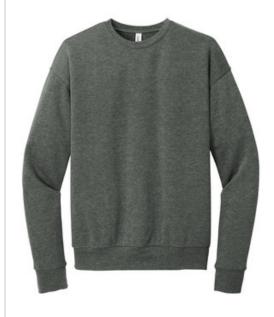

# BELLA+CANVAS <sup>®</sup> Unisex Sponge Fleece Drop Shoulder Sweatshirt. BC3945

- Retail fit
- Tear-aw ay label
- Dropped shoulders
- Side seamed
- Rib knit cuffs and hem
- 8-ounce, 52/48 Airlume combed and ring spun cotton/poly fleece, 32 singles