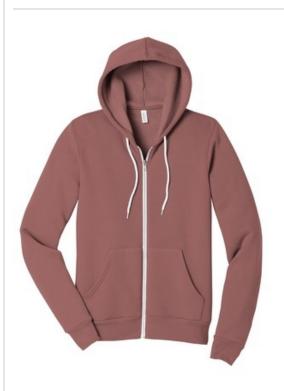

# BELLA+CANVAS<sup>®</sup> Unisex Sponge Fleece Full-Zip Hoodie. BC3739

- Retail fit
- Tear-aw ay label
- White draw cords н.
- Side seamed .
- Full-zip with white taping
- Rib knit cuffs and hem
- Solid Colors and Heather Colors: 8-ounce, 52/48 Airlume
- combed and ring spun cotton/poly fleece, 32 singles
- Athletic Heather: 8-ounce, 90/10 Airlume combed and ring spun cotton/poly fleece, 32 singlesM/li>
- Black Heather: 8-ounce, 85/15 Airlume combed and ring spun cotton/poly fleece, 32 singles
- Heather Navy: 8-ounce, 60/40 Airlume combed and ring spun cotton/poly fleece, 32 singles
- DTG Colors: 8-ounce, 70/30 Airlume combed and ring spun cotton/poly fleece, 32 singles
- Black available up to 3XL