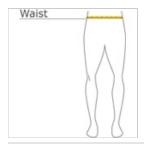

#### HOW TO MEASURE

# WAIST

Measure around the smallest part of the natural w aist.

# SIZE CHART

|       | XS    | S     | M     | L     | XL    | 2XL   |
|-------|-------|-------|-------|-------|-------|-------|
| Waist | 26-28 | 30-32 | 32-34 | 34-36 | 36-38 | 38-42 |