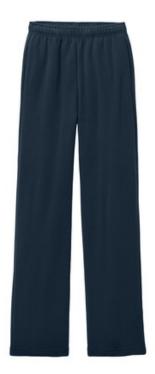

# BELLA+CANVAS<sup>®</sup> Unisex Sponge Fleece Straight Leg Sweatpant BC3725

- Bastic w aistband w ith interior dyed-to-match draw cord
- Relaxed fit, straight leg
- Side pockets
- 8-ounce, 52/48 Airlume combed and ring spun cotton/poly fleece, 32 singles
- 8-ounce, 90/10 Airlume combed and ring spun cotton/poly fleece, 32 singles (Athletic Heather)