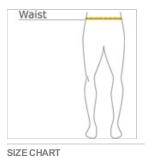

#### HOW TO MEASURE

WAIST Measure around the smallest part of the natural w aist.

|       | XS    | S     | М     | L     | XL    | 2XL   |
|-------|-------|-------|-------|-------|-------|-------|
| Waist | 26-28 | 30-32 | 32-34 | 34-36 | 36-38 | 38-42 |