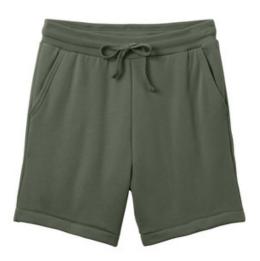

# BELLA+CANVAS<sup>®</sup> Unisex Sponge Fleece Sweatshort BC3724

- Comfortable w aistband and draw string
- Lined side pockets
- Athletic silhouette
- 8-ounce, 52/48 Airlume combed and ring spun cotton/poly fleece, 32 singles
- 8-ounce, 90/10 Airlume combed and ring spun cotton/poly fleece, 32 singles (Athletic Heather)