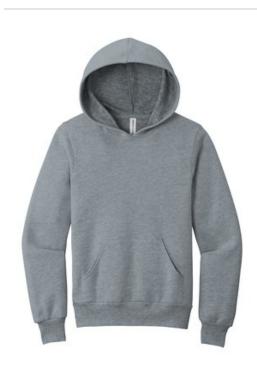

## BELLA+CANVAS<sup>®</sup> Youth Sponge Fleece Pullover Hoodie BC3719Y

- Tear-aw ay label
- Side seamed
- Solid Colors: 7-ounce, 52/48 Airlume combed and ring spun cotton/poly fleece, 32 singles
- Athletic Heather: 7-ounce, 90/10 Airlume combed and ring
- spun cotton/poly fleece, 32 singles