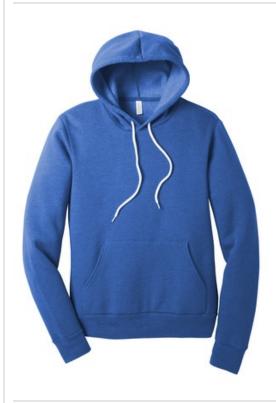

# BELLA+CANVAS <sup>®</sup> Unisex Sponge Fleece Pullover Hoodie. BC3719

- Retail fit
- Tear-aw ay label
- White draw cords
- Side seamed
- Kangaroo pockets
- Rib knit cuffs and hem
- Solid Colors and Heather Colors: 8-ounce, 52/48 Airlume combed and ring spun cotton/poly fleece, 32 singles
- Athletic Heather: 8-ounce, 90/10 Airlume combed and ring spun cotton/poly fleece, 32 singles
- Black Heather: 8-ounce, 85/15 Airlume combed and ring spun cotton/poly fleece, 32 singles
- Heather Navy: 8-ounce, 60/40 Airlume combed and ring spun cotton/poly fleece, 32 singles
- DTG Colors: 8-ounce, 70/30 Airlume combed and ring spun cotton/poly fleece with 100% cotton face for printability