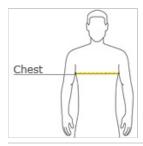

#### HOW TO MEASURE

#### CHEST WIDTH

Measure under the arm and around the fullest part of the chest with arms down, keeping tape horizontal.

#### SIZE CHART

|       | XS    | S     | М     | L     | XL    | 2XL   |
|-------|-------|-------|-------|-------|-------|-------|
| Chest | 31-34 | 34-37 | 38-41 | 42-45 | 46-49 | 50-53 |