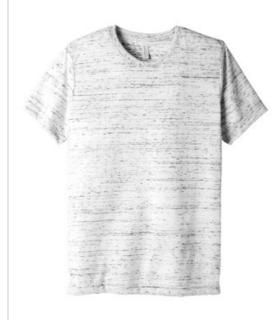

# BELLA+CANVAS $^{\mbox{\scriptsize (B)}}$ Unisex Poly-Cotton Short Sleeve Tee. BC3650

- Retail fit
- Tear-aw ay label
- Side seamed
- Solid Colors: 3.6-ounce, 52/48 Airlume combed and ring spun cotton/poly, 40 singles
- Marble Colors: 4-ounce, 91/9 poly/Airlume combed and ring spun cotton, 32 singles
- Vintage Slub Colors: 4-ounce, 50/37.5/12.5 poly/cotton/rayon, 32 singles