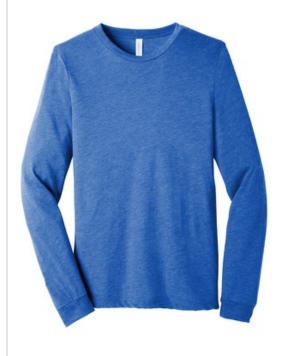

# BELLA+CANVAS<sup>®</sup> Unisex Triblend Long Sleeve Tee BC3513

- Retail fit
- Tear-aw ay label
- Side seamed
- Ribbed cuffs
- 3.8-ounce, 50/25/25 poly/Airlume combed and ring spun cotton/rayon, 40 singles
- Select colors XS-3XL

# **CARE INSTRUCTIONS**

Machine Wash Warm, Inside Out, With Like Colors. Only Non-Chlorine Bleach. Tumble Dry Low. Medium Iron. Do Not Iron Decoration. Do Not Dry Clean.

front