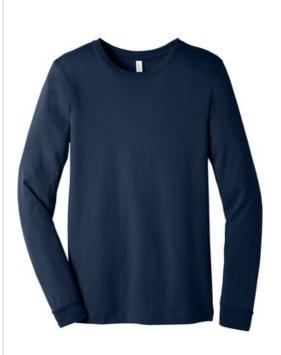

# BELLA+CANVAS<sup>®</sup> Unisex Jersey Long Sleeve Tee. BC3501

- Retail fit
- Tear-aw ay label
- Side seamed
- Ribbed cuffs

• 4.2-ounce, 100% Airlume combed and ring spun cotton, 32 singles

#### CARE INSTRUCTIONS

Machine w ash w arm, inside out, w ith like colors. Only noncholorine bleach. Tumble dry low. Medium iron. Do not iron decoration. Do not dry clean.

front

HOW TO MEASURE