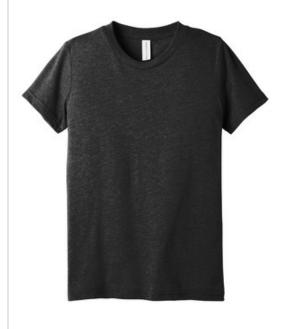

# BELLA+CANVAS $^{(\!R\!)}$ Youth Triblend Short Sleeve Tee. BC3413Y

- Retail fit
- Tear-aw ay label
- Side seamed
- 3.8-ounce, 50/25/25 poly/Airlume combed and ring spun cotton/rayon, 40 singles