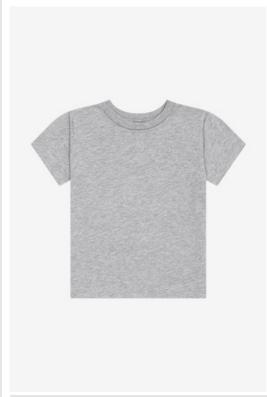

# BELLA+CANVAS® Toddler Triblend Short Sleeve Tee BC3413T

- Crew neck
- Side seamed
- Tear-aw ay label
- 3.8-ounce, 50/25/25 polyester/Airlume combed and ring spun cotton/rayon, 40 singles

## **COLOR INFORMATION**

Please note: PMS code information is shown only when an exact match is available.

Athletic Grey Triblend PMS 423C

Blue Triblend PMS 7682CP

Grey Triblend PMS 416CP

Oliv e Triblend PMS 7497CP