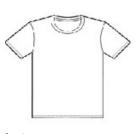

# Retail fit

Tear-aw ay label

- Side seamed
- Shoulder taping
- 4.2-ounce, 52/48 Airlume combed and ring spun cotton/poly, 32 singles

BELLA+CANVAS<sup>®</sup> Unisex Sueded Tee. BC3301

- Athletic Heather & Black Heather: 90/10 Airlume combed and
- ring spun cotton/poly, 32 singles