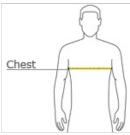

### CHEST WIDTH

Measure under the arm and around the fullest part of the chest with arms down, keeping tape horizontal.

### SIZE CHART

|       | s     | М     | L     | XL    |
|-------|-------|-------|-------|-------|
| Size  | 6-8   | 10-12 | 14-16 | 18-20 |
| Chest | 28-30 | 30-32 | 32-34 | 34-36 |