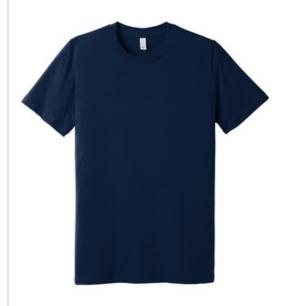

# BELLA+CANVAS <sup>®</sup> Unisex Made In The USA Jersey Short Sleeve Tee. BC3001U

- Retail fit
- Tear-aw ay label
- Side seamed
- Solid Colors: 4.2-ounce, 100% Airlume combed and ring spun cotton, 32 singles
- Athletic Heather: 90/10 Airlume combed and ring spun cotton/poly
- Heather CVC Colors: 52/48 Airlume combed and ring spun cotton/poly
- Made in the USA of imported materials

#### COLOR INFORMATION

Please note: PMS code information is shown only when an exact match is available.

Asphalt PMS BLACK 7U

Athletic Heather

Black PMS Black C

Dark Grey Heather PMS 426C

Deep Heather

Navy PMS 533C