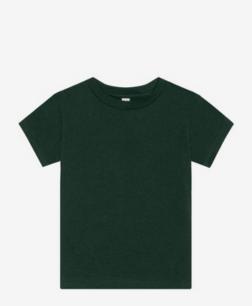

## BELLA+CANVAS<sup>®</sup> Toddler Short Sleeve Tee BC3001T

Crew neck

- Side seamed
- Tear-aw ay label
- 4.2-ounce, 100% Airlume combed and ring spun cotton, 32 singles
- Heathers and Solid Black Blend: 52/48 Airlume combed and
- ring spun cotton/polyester
- Athletic Heather: 90/10 Airlume combed and ring spun cotton/polyester