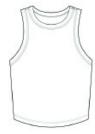

# BELLA+CANVAS® Women's Micro Rib Racer Tank BC1019

- Stretch fit
- High neck
- Racerback
- 1x1 micro rib
- Side seamed
- Mid-length
- Tear-aw ay label
- 5.4-ounce, 52/48 Airlume combed and ring spun cotton/polyester, 32 singles
- Athletic Heather: 90/10 Airlume combed and ring spun cotton/polyester

### **CARE INSTRUCTIONS**

Machine Wash Warm. Inside Out. With Like Colors. Only Non-Chlorine Bleach. Tumble Dry Low. Medium Iron. Do Not Iron Decorate. Do Not Dry Clean.

front

back