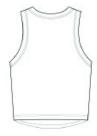

# BELLA+CANVAS® Women's Micro Rib Racer Tank BC1019

- Stretch fit
- High neck
- Racerback
- 1x1 micro rib
- Side seamed
- Mid-length
- Tear-aw ay label
- 5.4-ounce, 52/48 Airlume combed and ring spun cotton/polyester, 32 singles
- Athletic Heather: 90/10 Airlume combed and ring spun cotton/polyester

### **CARE INSTRUCTIONS**

Machine Wash Warm. Inside Out. With Like Colors. Only Non-Chlorine Bleach. Tumble Dry Low. Medium Iron. Do Not Iron Decorate. Do Not Dry Clean.

front

back