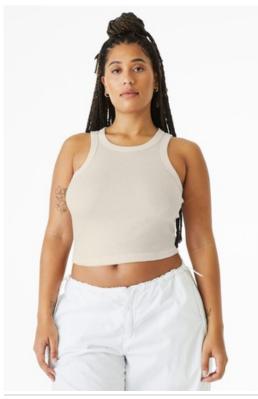

# BELLA+CANVAS® Women's Micro Rib Racer Tank BC1019

- Stretch fit
- High neck
- Racerback
- 1x1 micro rib
- Side seamed
- Mid-length
- Tear-aw ay label
- 5.4-ounce, 52/48 Airlume combed and ring spun cotton/polyester, 32 singles
- Athletic Heather: 90/10 Airlume combed and ring spun cotton/polyester