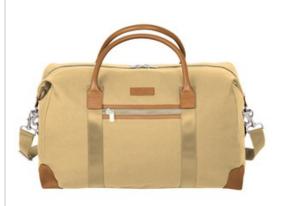

## Brooks Brothers<sup>®</sup> Wells Duffel BB18880

A classic weekender silhouette that encourages travel. Whether you need it for a quick weekend getaw ay or an extended stay, this spacious duffel is built to handle it all.

- 12-ounce cotton canvas with DWR finish
- Leather trim and details
- Metal zippered main compartment
- Front zippered pocket
- Interior zippered pocket
- Removable, adjustable shoulder strap
- Leather carry handles
- Metal zipper pulls with Brooks Brothers logo
- Exterior debossed Brooks Brothers leather label
- Dimensions: 12.5"h x 20.5"l x 10.5"d
- Capacity: 2,583 cu. in./42.3 L
- Weight: 3.75 lbs./1.7 kg

Note: Bags not intended for use by children 12 and under.

front

back