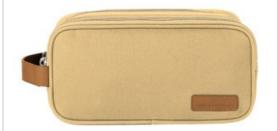

## **Brooks Brothers**® Wells Dopp Kit BB18870

With its classic design, this precise and compact dopp kit is ready to hold all the essentials you need for a vacation, the office or a trip to the gym.

- 12-ounce cotton canvas with DWR finish
- Leather trim and details
- Metal zippered main compartment
- Zippered interior compartment with elastic organization
- Leather handle
- Metal zipper pulls with Brooks Brothers logo
- Exterior debossed Brooks Brothers leather label
- Dimensions: 5"h x 10.5"l x 4.5"d Capacity: 236 cu. in./3.86 L
- Weight: 0.77 lbs./0.34 kg