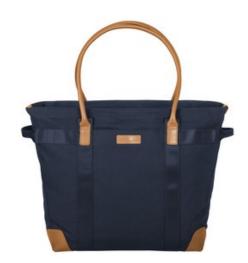

## **Brooks Brothers<sup>®</sup> Wells Laptop Tote BB18840**

Whether you're going into the office or on a weekend trip, this boat-tote-inspired style has all the features you need to keep your technology safe and secure.

- 12-ounce cotton canvas with DWR finish
- Leather trim and details
- Metal zippered main compartment
- Padded laptop compartment
- Front pocket with snap closure
- Leather carry handles
- Side seatbelt w ebbing handles
- Leather zipper pulls with Brooks Brothers logo
- Exterior debossed Brooks Brothers leather label
- Luggage trolley pass through on back
- Laptop compartment: 11"h x 14"w
- Dimensions: 14"h x 15"w x 7"d
- Capacity: 1,792 cu. in./29.3 L
- Weight: 2.54 lbs./1.15 kg