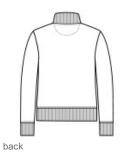

# Brooks Brothers<sup>®</sup> Women's Double-Knit Full-Zip BB18211

Pay homage to the epitome of casual cool in this classic jacket, allowing a broad range of movement and featuring just the right amount of pop in the details.

- 9.1-ounce, 57/43 polyester/cotton double-knit
- Slightly cropped length
- Ribbed collar, cuffs and hem
- Metal zipper pull w ith Brooks Brothers logo
- Angled w elt pockets

Machine Wash Cold With Like Colors. Do Not Use Fabric Softener. Do Not Bleach. Tumble Dry Low. Remove Promptly. Cool Iron If Necessary.