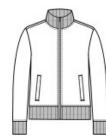

# Brooks Brothers<sup>®</sup> Women's Double-Knit Full-Zip BB18211

Pay homage to the epitome of casual cool in this classic jacket, allowing a broad range of movement and featuring just the right amount of pop in the details.

- 9.1-ounce, 57/43 polyester/cotton double-knit
- Slightly cropped length
- Ribbed collar, cuffs and hem
- Metal zipper pull w ith Brooks Brothers logo
- Angled w elt pockets

Machine Wash Cold With Like Colors. Do Not Use Fabric Softener. Do Not Bleach. Tumble Dry Low. Remove Promptly. Cool Iron If Necessary.