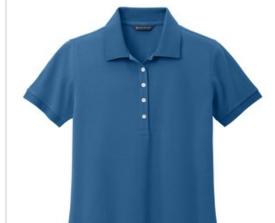

# **Brooks Brothers<sup>®</sup> Women's Pima Cotton Pique Polo BB18201**

Elevate your wardrobe with a classic look for any occasion. This soft and durable polo fits in as a stylish staple no matter how you wear it.

- 6.5-ounce, 96/4 pima cotton/spandex pique
- Flat knit collar and cuffs
- Five-button continuous placket
- Pearlized buttons w ith Brooks Brothers logo
- Straight hem with side vents