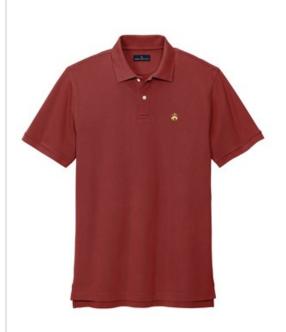

## Brooks Brothers<sup>®</sup> Pima Cotton Pique Polo BB18200

Luxuriously soft and supremely durable, the Brooks Brothers pima cotton pique polo fits in as a stylish staple no matter how you wear it.

- 6.5-ounce, 96/4 pima cotton/spandex pique
- Flat knit anti-curl collar and cuffs
- Tw o-button continuous placket
- Pearlized buttons with Brooks Brothers logo
- Brooks Brothers Golden Fleece logo embroidered on left chest
- Drop tail hem with side vents