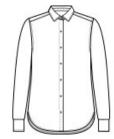

# **Brooks Brothers<sup>®</sup> Women's Full-Button Satin Blouse BB18007**

Add a touch of sophistication with this versatile blouse, made from a soft satin fabric featuring a subtle sheen. Designed for a classic fit with traditional flair.

- 4.1-ounce, 100% polyester satin
- Anti-static finish
- Open collar
- French front placket
- Inverted box pleat
- Single-button cuffs
- Pearlized buttons