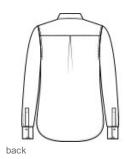

# **Brooks Brothers<sup>®</sup> Women's Full-Button Satin Blouse BB18007**

Add a touch of sophistication with this versatile blouse, made from a soft satin fabric featuring a subtle sheen. Designed for a classic fit with traditional flair.

- 4.1-ounce, 100% polyester satin
- Anti-static finish
- Open collar
- French front placket
- Inverted box pleat
- Single-button cuffs
- Pearlized buttons