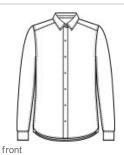

# **Brooks Brothers**® Women's Casual Oxford Cloth

Originally invented in 1900, this iconic silhouette embodies the off-duty professional look whether you dress it up or keep it casual.

- 5-ounce, 100% cotton oxford
- Garment-w ashed
- Button-dow n collar
- Button at center back collar
- Box pleat and locker loop at back yoke
- Pearlized buttons with Brooks Brothers logo
- Gussets at side seam
- Rounded, adjustable cuffs