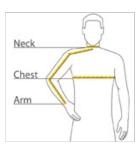

### HOW TO MEASURE

## CHEST WIDTH

Measure under the arm and around the fullest part of the chest with arms down, keeping tape horizontal.

#### NECK

Measure around the fullest part of the neck at the base.

# ARM

Place hand on hip. Start at the center of the back of the neck and measure across the shoulder, to the elbow, and then down to the wrist.