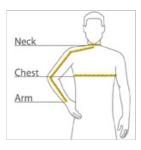

### HOW TO MEASURE

## CHEST WIDTH

Measure under the arm and around the fullest part of the chest with arms down, keeping tape horizontal.

#### NECK

Measure around the fullest part of the neck at the base.

# ARM

Place hand on hip. Start at the center of the back of the neck and measure across the shoulder, to the elbow, and then down to the wrist.

## SIZE CHART

|       | XS          | S           | M           | L           | XL.         | 2XL         | 3XL         | 4XL         |
|-------|-------------|-------------|-------------|-------------|-------------|-------------|-------------|-------------|
| Chest | 32-34       | 35-37       | 38-40       | 41-43       | 44-47       | 48-51       | 52-56       | 57-61       |
| Neck  | 14 1/2 - 15 | 15 - 15 1/2 | 15 1/2 - 16 | 16 - 16 1/2 | 16 1/2 - 17 | 17 - 17 1/2 | 17 1/2 - 18 | 18 - 18 1/2 |
| Arm   | 30 1/2      | 32          | 34          | 35          | 36 1/2      | 37 1/2      | 38 1/2      | 39 1/2      |