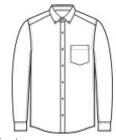

# **Brooks Brothers<sup>®</sup> Wrinkle-Free Stretch Nailhead Shirt BB18002**

Balancing a professional look with business-casual style, our nailhead dress shirt features a subtle two-color pattern and a soft hand. A premium w rinkle-free treatment process keeps it looking sharp and stylish all day.

- 4-ounce, 95/5 cotton/spandex fine yarn count
- Button-dow n collar
- Left chest pocket
- Taped seams
- Dyed-to-match buttons with Brooks Brothers logo
- Rounded, adjustable cuffs

Machine Wash Warm With Like Colors. Only Non Chlorine Bleach If Needed. Tumble Dry Low. Remove Promptly And Hang. Warm Iron If Needed.