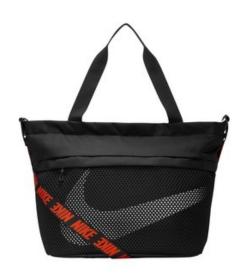

## **DISCONTINUED LIMITED EDITION Nike Essentials Tote BA6142**

This tote provides ample storage with a spacious main compartment that has organizational pockets and a laptop sleeve. The zippered top protects your essentials from the elements.

- 66/34 nylon/polyester
- Zippered main compartment provides wide-open storage and easy access
- Easy-to-grab dual handles and an adjustable, removable crossbody strap give versatile carrying options
- Secure mesh pocket in back for shoe storage with added breathability
- A w ater-resistant coating on bottom panel helps keep gear dry
- Contrast w elded Sw oosh design trademark
- Laptop sleeve fits most 15" laptops
- Dimensions: 14"h x 22"w x 8"d; Approx. 2,464 cubic inches

front

back