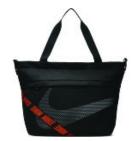

## **DISCONTINUED LIMITED EDITION Nike Essentials Tote BA6142**



This tote provides ample storage with a spacious main compartment that has organizational pockets and a laptop sleeve. The zippered top protects your essentials from the elements.

- 66/34 nylon/polyester
- Zippered main compartment provides wide-open storage and easy access
- Easy-to-grab dual handles and an adjustable, removable crossbody strap give versatile carrying options
- Secure mesh pocket in back for shoe storage with added breathability
- A w ater-resistant coating on bottom panel helps keep gear dry
- Contrast w elded Sw oosh design trademark
- Laptop sleeve fits most 15" laptops
- Dimensions: 14"h x 22"w x 8"d; Approx. 2,464 cubic inches



front



back

## COLOR INFORMATION

 $\label{thm:pleasenote:PMS} \textbf{Please note: PMS code information is shown only when an exact match is available.}$