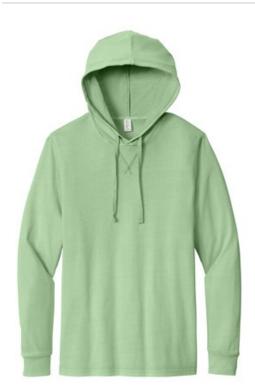

# Allmade<sup>®</sup> Unisex Mineral Dye Organic Cotton Hoodie Tee AL6305

A mineral dye transforms this 100% organic cotton hoodie into a style that is not only colorful and one-of-a-kind, but it's also carbon neutral.

- 4.5-ounce, 100% organic combed ring spun cotton, 30 singles
- ${\color{blue} \bullet}$  Carbon footprint neutralized through the ClimeCo Certified  ${\color{blue} \mathsf{Product}}^{\mathsf{TM}} \; {\color{blue} \mathsf{Program}}$
- Back neck taping
- Self-fabric hood
- Tw ill-taped draw cords
- V-notch detail
- Side seams
- 1x1 rib knit cuffs
- Recycled tear-aw ay label

The mineral-dying process infuses each garment with unique character. Please allow for slight color variation in production and washing. Special consideration must also be taken when printing white ink on mineral-dyed cotton.