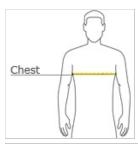

#### HOW TO MEASURE

## CHEST WIDTH

Measure under the arm and around the fullest part of the chest with arms down, keeping tape horizontal.