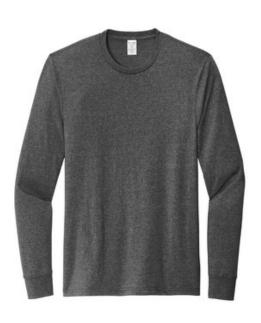

## Allmade<sup>®</sup> Unisex Long Sleeve Recycled Blend Tee AL6204

This tee is for Mother Nature's biggest fans. We take cotton scraps from the cutting room floor, add in 50% recycled poly and then stay true to the original t-shirt color by not re-dying it, which saves water usage and energy.

- 4.5-ounce, 50% recycled cotton/50% post-consumer recycled polyester, 30 singles
- 60% recycled cotton/40% post-consumer recycled polyester (Remade Grey Heather)

• This product's carbon footprint has been measured and reduced through a combination of preferred materials and investing in carbon offset projects though the ClimeCo

Certified Product<sup>™</sup> Program

- 1x1 rib knit neck
- Shoulder-to-shoulder taping
- Side seams
- 1x1 rib knit cuffs
- Recycled tear-aw ay label