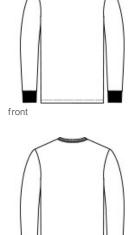

#### HOW TO MEASURE

## CHEST WIDTH

Measure under the arm and around the fullest part of the chest with arms dow n, keeping tape horizontal.