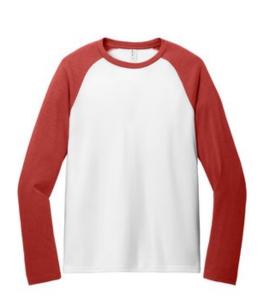

# Allmade<sup>®</sup> Unisex Tri-Blend Long Sleeve Colorblock Raglan AL6009

Feel your impact in this crazy-soft sustainable raglan that has had its total carbon footprint reduced and uses an equivalent of up to 6 recycled plastic water bottles.

• 4.2-ounce, 50% recycled polyester/25% organic ring spun cotton/25% modal, 30 singles

 This product's carbon footprint has been measured and reduced through a combination of preferred materials and investing in carbon offset projects though the ClimeCo

Certified Product<sup>™</sup> Program

- 1x1 rib knit neck
- Back neck taping
- Side seams
- Recycled tear-aw ay label