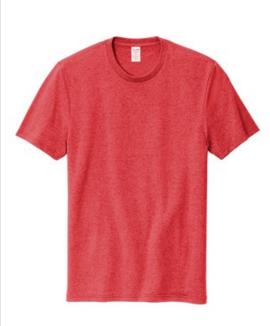

# Allmade<sup>®</sup> Unisex Recycled Blend Tee AL2300

This tee is for Mother Nature's biggest fans. We take cotton scraps from the cutting room floor, add in 50% recycled poly and then stay true to the original t-shirt color by not re-dying it, which saves water usage and energy.

- 4.5-ounce, 50% recycled cotton/50% post-consumer recycled polyester, 30 singles
- 60% recycled cotton/40% post-consumer recycled

polyester (Remade Grey Heather)

- Carbon footprint neutralized through the ClimeCo Certified
- Product<sup>™</sup> Program
- 1x1 rib knit neck
- Shoulder-to-shoulder taping
- Side seams
- Recycled tear-aw ay label

#### COLOR INFORMATION

Please note: PMS code information is shown only when an exact match is available.

Reclaimed Red Heather PMS 703C

Reloaded Charcoal Heather PMS BLACK C

Remade Grev Heather

Salv aged Nav y Heather