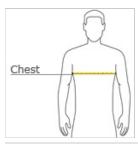

#### HOW TO MEASURE

## CHEST WIDTH

Measure under the arm and around the fullest part of the chest with arms down, keeping tape horizontal.

## SIZE CHART

|       | XS    | S     | M     | L     | XL    |
|-------|-------|-------|-------|-------|-------|
| Size  | 4/5   | 6/8   | 10/12 | 14/16 | 18/20 |
| Chest | 22-24 | 25-27 | 28-30 | 30-32 | 32-34 |