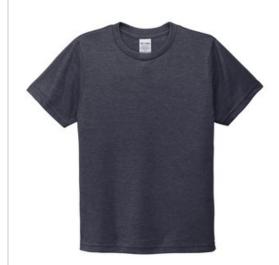

# Allmade ® Youth Tri-Blend Tee AL207

Feel your impact in this crazy-soft sustainable tee that uses an equivalent of up to 6 recycled plastic water bottles.

- 4.2-ounce, 50% recycled polyester, 25% organic ring spun cotton, 25% modal
- 1x1 rib knit neck
- Carbon footprint neutralized through the ClimeCo Certified Product<sup>™</sup> Program
- Shoulder to shoulder taping
- Side seams
- Recycled tear-aw ay label