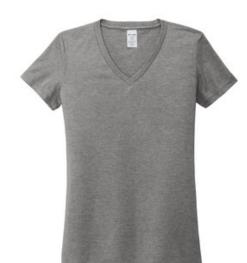

# Allmade <sup>®</sup> Women's Tri-Blend V-Neck Tee AL2018

Feel your impact in this crazy-soft sustainable tee that uses an equivalent of up to 6 recycled plastic water bottles.

- 4.2-ounce, 50% recycled polyester, 25% organic ring spun cotton, 25% modal
- Carbon footprint neutralized through the ClimeCo Certified Product<sup>™</sup> Program
- 1x1 rib knit neck
- Shoulder to shoulder taping
- Side seams
- Recycled tear-aw ay label