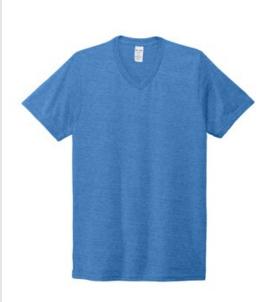

# Allmade <sup>®</sup> Unisex Tri-Blend V-Neck Tee AL2014

Feel your impact in this crazy-soft sustainable tee that uses an equivalent of up to 6 recycled plastic water bottles.

• 4.2-ounce, 50% recycled polyester, 25% organic ring spun cotton, 25% modal

• This product's carbon footprint has been measured and reduced through a combination of preferred materials and investing in carbon offset projects though the ClimeCo

Certified Product<sup>™</sup> Program

- 1x1 rib knit neck
- Shoulder to shoulder taping
- Side seams
- Recycled tear-aw ay label

back