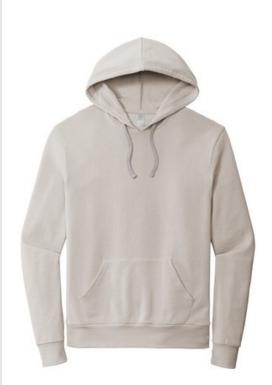

# **DISCONTINUED Alternative Washed Terry Challenger AA9595WT**

Relaxed and retro, this hoodie is something you will wear again and again.

- 6.5-ounce, 100% cotton French terry
- Jersey-lined hood
- Dyed-to-match draw cords
- Set-in sleeves
- Kangaroo pocket