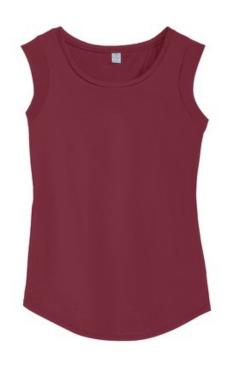

# **DISCONTINUED Alternative Women's Cap Sleeve Satin Jersey Crew T-Shirt. AA4013**

Cap sleeves and a rounded hem make this basic tee look ever so slightly more polished and finished.

- 3.66-ounce, 100% cotton
- Slim fit
- 67/33 poly/cotton (Heather Grey)
- Slight shirttail hem