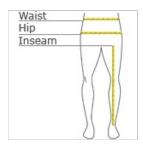

### HOW TO MEASURE

#### WAIST

Measure around the smallest part of the natural waist.

#### HIPS

With feet together, measure around the fullest part of hips, keep tape horizontal.

## INSEAM

Measure a similar style pant that fits well and is the desired length. Measure from the crotch seam to the hem.