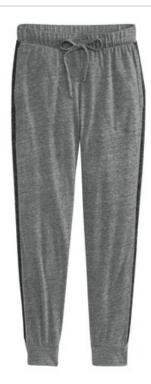

# DISCONTINUED Alternative Women's Eco-Jersey<sup>™</sup> Jogger. AA2822

Loungew ear never looked so good. A draw string w aistband lets you wear these lightweight jersey pants as fitted, or as loose, as you want.

- 4.13-ounce, 50/38/12 poly/cotton/rayon
- 50% polyester (6.25% recycled), 38% cotton (6.25% organic), 12% rayon
- Classic fit
- Self-fabric covered elastic w aistband w ith natural cords
- Back right w elt pocket
- Side stripe detail
- Self-fabric cuffs at leg openings