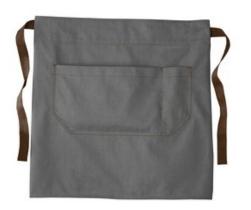

# Port Authority <sup>®</sup> Market Half Bistro Apron. A801

Urban distinction sets this apron apart from the rest. Performance combines with style in the denim-like, w rinkleresistant fabric.

- 7-ounce, 60/40 cotton/poly yarn-dyed twill
- Contrast w ebbing w aist ties
- Patch pocket, pen pocket
- Contrast stitch details
- Measures: 27"w x 18"l