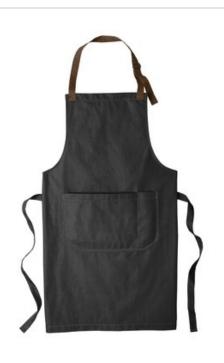

## Port Authority <sup>®</sup> Market Full-Length Bib Apron. A800

Craftsman styling creates a signature look in this apron that¿s perfect for bistros, pubs, cooking classes and more. The w rinkle-resistant fabric has a denim-like look w hich blends performance w ith style to make a sophisticated statement.

- 7-ounce, 60/40 cotton/poly yarn-dyed tw ill
- Adjustable contrast webbing neck strap with antique-finish metal slider
- Patch pocket, pen pocket
- Self-fabric w aist ties
- Contrast stitch details
- Measures: 25"w x 34.5"l