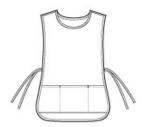

# Port Authority<sup>®</sup> Easy Care Cobbler Apron with Stain Release. A705

Enjoy crafting, cooking or serving in this easy care apron that shields your clothes from stains.

- 8-ounce, 65/35 poly/cotton twill
- Three front pockets
- Adjustable side ties
- 18"w x 32"l (S/M); 22.5"w x 36"l (L/XL)

#### **CARE INSTRUCTIONS**

Machine w ash w arm, do not bleach. Tumble dry low.

front

#### SIZE CHART

|                    | S/M   | L/XL   |
|--------------------|-------|--------|
| Length             | 32    | 36     |
| Apron Waist Width  | 18    | 22 1/2 |
| Apron Width at Top | 9     | 10     |
| Pocket Height      | 8 1/2 | 8 1/2  |
| Pocket Width       | 8 1/2 | 8 1/2  |