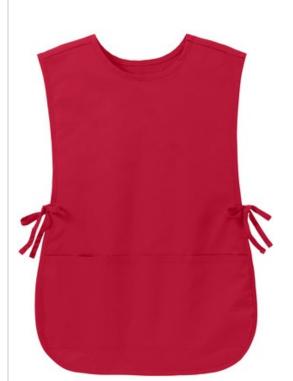

# Port Authority<sup>®</sup> Easy Care Cobbler Apron with Stain Release. A705

Enjoy crafting, cooking or serving in this easy care apron that shields your clothes from stains.

- 8-ounce, 65/35 poly/cotton twill
- Three front pockets
- Adjustable side ties
- 18"w x 32"l (S/M); 22.5"w x 36"l (L/XL)

#### SIZE CHART

|                    | S/M   | L/XL   |
|--------------------|-------|--------|
| Length             | 32    | 36     |
| Apron Waist Width  | 18    | 22 1/2 |
| Apron Width at Top | 9     | 10     |
| Pocket Height      | 8 1/2 | 8 1/2  |
| Pocket Width       | 8 1/2 | 8 1/2  |