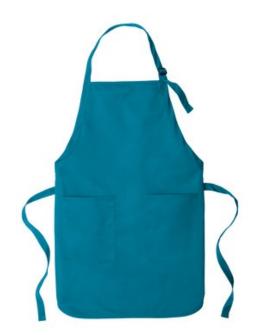

## Port Authority <sup>®</sup> Full-Length Two-Pocket Bib Apron. A600

This durable, full-length apron provides ample coverage and has two pockets to keep tools and essentials organized.

- 7-ounce, 65/35 poly/cotton twill
- Adjustable neck strap
- Tw o front patch pockets, pen pocket
- Color-coordinates with CP80, C914 and CP45 caps
- Measures: 22"w x 30"l