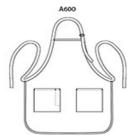

## Port Authority <sup>®</sup> Full-Length Two-Pocket Bib Apron. A600

This durable, full-length apron provides ample coverage and has two pockets to keep tools and essentials organized.

- 7-ounce, 65/35 poly/cotton twill
- Adjustable neck strap
- Tw o front patch pockets, pen pocket
- Color-coordinates with CP80, C914 and CP45 caps
- Measures: 22"w x 30"l

## CARE INSTRUCTIONS

Machine Wash Cold, Only Non Chlorine Bleach when needed, Tumble Dry Low, Do Not Dry Clean.

front