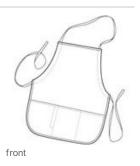

#### SIZE CHART

|                     | OSFA   |
|---------------------|--------|
| Length              | 24     |
| Apron Waist Width   | 22     |
| Apron Width at Top  | 10 3/4 |
| Pocket Height       | 8      |
| Center Pocket Width | 7 3/4  |
| Side Pocket Width   | 6 3/4  |