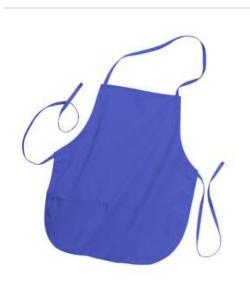

# Port Authority<sup>®</sup> Medium-Length Apron. A525

A unique fitting system allows you to tailor this easy care apron by pulling a single strap.

- 5.5-ounce,65/35 poly/cotton for easy care
- Three patch pockets, pen pocket
- Measures 22"w x 24"l