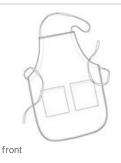

## Port Authority<sup>®</sup> Full-Length Apron. A520

Enjoy full-length protection and the convenience of an easy care blend.

- 5.5-ounce,65/35 poly/cotton for easy care
- Unique fitting system allow s for adjusting length by pulling a single strap
- Two patch pockets, pen pocket
- Measures 22"w x 30"l

## CARE INSTRUCTIONS

Machine w ash cold. Only non-chlorine bleach w hen needed. Tumble dry low. Warm iron if necessary.

SIZE CHART

|                    | OSFA      |
|--------------------|-----------|
| Length             | 30        |
| Apron Waist Width  | 22        |
| Apron Width at Top | 10 3/4    |
| Pockets            | 6 3/4 x 8 |