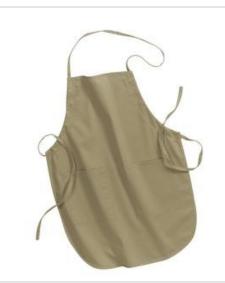

## Port Authority<sup>®</sup> Full-Length Apron. A520

Enjoy full-length protection and the convenience of an easy care blend.

- 5.5-ounce,65/35 poly/cotton for easy care
- Unique fitting system allow s for adjusting length by pulling a single strap
- Two patch pockets, pen pocket
- Measures 22"w x 30"l